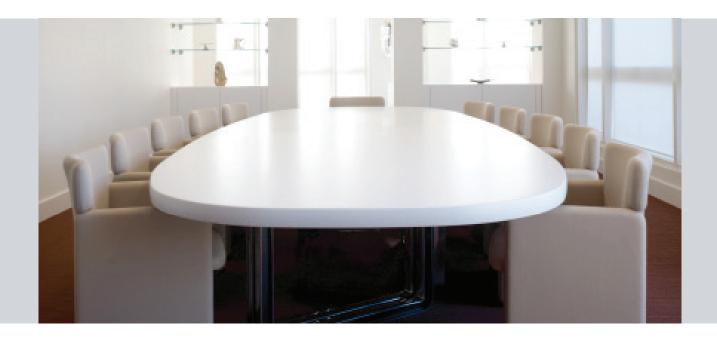

#### INTRO

The T334 and T335 collections of tables for prestige environments are among Tecno's recognised classics. The collection stands out for its powerful, distinctive and refined design, masterfully expressed through wood tops combined with polished aluminium bases. The large number of stylistic and functional variants offered in the catalogue can be constructed simply by varying the arrangement and number of elements.

The uniqueness and instant recognisability of T334 and T335 tables is the result of the unmistakable double "T" shape clearly visible in the section of the cast aluminium ring bases, which are polished to a mirror finish on visible surfaces, and in the diagonal ties between the various sections of top, accentuated by aluminium profiles. Two height variants are available. The lower variants (H 64 cm) emphasise the imposing nature of the design and perfectly suit the horizontal layout of modern office environments. With the higher variants (H 71 cm), seating becomes interchangeable and the tables can also be used as normal desks. The tops can be circular or elongated in shape, with gently rounded corners in the longer versions for use as large meeting tables. Depending on size, the tops are made up from one or two pieces. The tops are finished in gloss or matt lacquer in white, dark grey, orange or kiwi green. Other possible finishes include natural and open pore dark oak and dark brown lati wood.

Round meeting table 1TT4331: Ø 160 H 71 1TT4332: Ø 160 H 64

Meeting table 1TT4611: L 300 D 160 H 71 1TT4612: L 300 D 160 H 64

Meeting table **1TT4621:** L 450 D 180 H 71 **1TT4622:** L 450 D 180 H 64 **1TT4631:** L 550 D 190 H 71 **1TT4632:** L 550 D 190 H 64