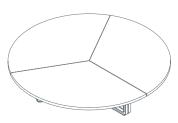

### T334 - T335

Coffee table \*1TT6513: Ø 120 H 21 1TT6511: Ø 140 H 21 1TT6512: Ø 200 H 21

\* 1TT6513 table with one piece top

Round meeting table 1TT4311: Ø 250 H 71 1TT4312: Ø 250 H 64

Round meeting table 1TT4321: Ø 300 H 71 1TT4322: Ø 300 H 64

Round meeting table 1TT4331: Ø 160 H 71 1TT4332: Ø 160 H 64

Meeting table 1TT4611: L 300 D 160 H 71 1TT4612: L 300 D 160 H 64

Meeting table **1TT4621:** L 450 D 180 H 71 **1TT4622:** L 450 D 180 H 64 **1TT4631:** L 550 D 190 H 71 **1TT4632:** L 550 D 190 H 64