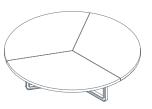

### T334 - T335

Coffee table \*1TT6513: Ø 120 H 21 1TT6511: Ø 140 H 21 1TT6512: Ø 200 H 21

\* 1TT6513 table with one piece top

Round meeting table 1TT4311: Ø 250 H 71 1TT4312: Ø 250 H 64

Round meeting table 1TT4321: Ø 300 H 71 1TT4322: Ø 300 H 64