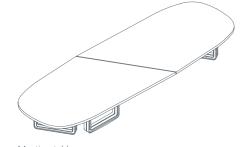

Round meeting table 1TT4331: Ø 160 H 71 1TT4332: Ø 160 H 64

Meeting table 1TT4611: L 300 D 160 H 71 1TT4612: L 300 D 160 H 64

Meeting table **1TT4621:** L 450 D 180 H 71 **1TT4622:** L 450 D 180 H 64 **1TT4631:** L 550 D 190 H 71 **1TT4632:** L 550 D 190 H 64