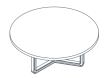

### T334 - T335

Coffee table \*1TT6513: Ø 120 H 21 1TT6511: Ø 140 H 21 1TT6512: Ø 200 H 21

\* 1TT6513 table with one piece top

Round meeting table 1TT4311: Ø 250 H 71 1TT4312: Ø 250 H 64

Round meeting table 1TT4321: Ø 300 H 71 1TT4322: Ø 300 H 64

Round meeting table 1TT4331: Ø 160 H 71 1TT4332: Ø 160 H 64

Meeting table 1TT4611: L 300 D 160 H 71 1TT4612: L 300 D 160 H 64

Meeting table **1TT4621:** L 450 D 180 H 71 **1TT4622:** L 450 D 180 H 64 **1TT4631:** L 550 D 190 H 71 **1TT4632:** L 550 D 190 H 64